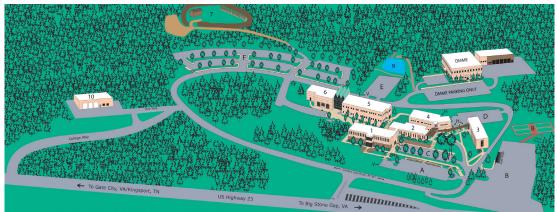

# **College Map**

- 1. Godwin Hall
- 2. Holton Hall
- 3. Dalton-Cantrell Hall
- 4. Robb Hall
- 5. Phillips-Taylor Hall
- 6. Goodloe Center
- 7. Firing Range
- 8. Tennis Courts
- 9. Environmental Pond
- 10. Maintenance Building

#### **Parking Lots:**

A, B, D, E, & F – Student Parking

H – Handicapped Parking

C – Faculty/Staff Parking V – Visitor Parking