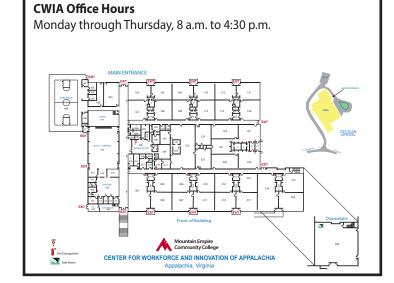

## **Hours of Operation**

MECC campus offices are open Monday through Friday, 8 a.m. to 4:30 p.m. Offices may experience schedule changes during peak periods and summer.